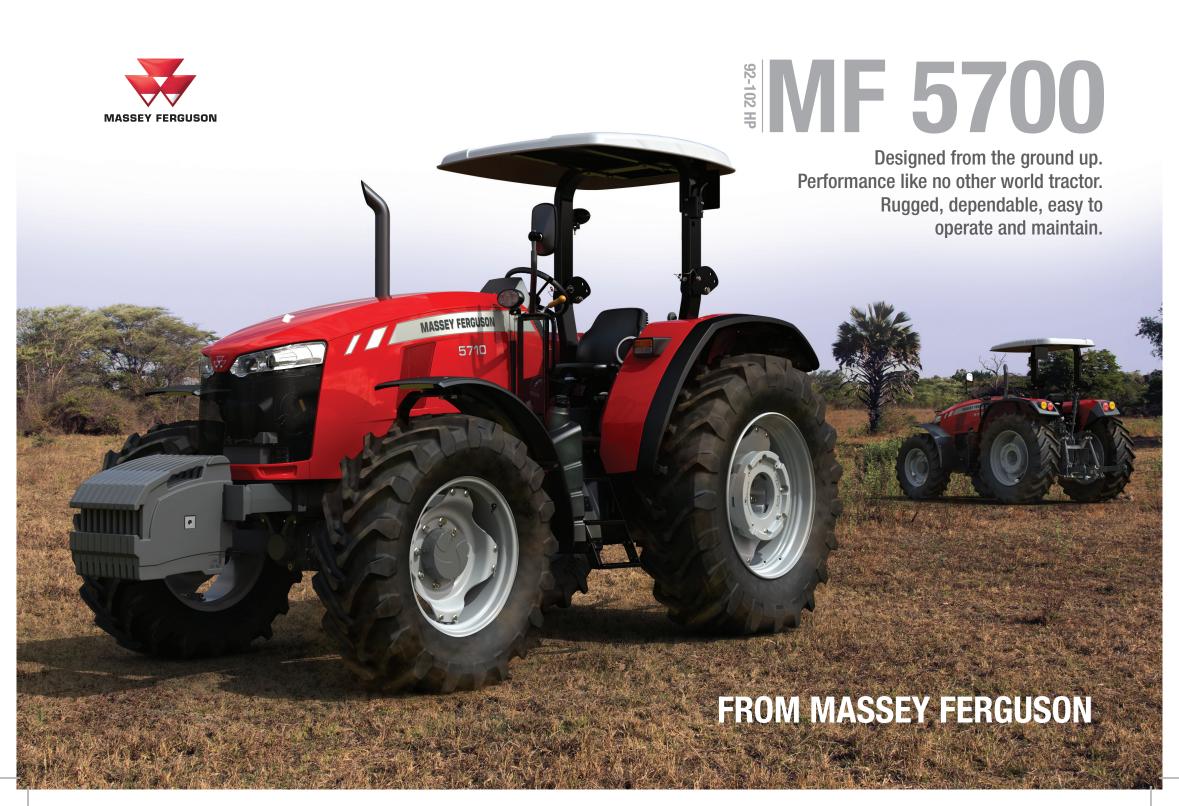

Standard

- 2 NEW models, 92 hp to 102 hp from the AGCO power four cylinder engines
- All new 12x12 synchronised transmission in two ranges.
- 2WD and 4 WD axles

## **Key features**

- ROPS and Canopy
- 58 I/min hydraulic pump flow
- 1 spool valve standard
- 540 independent PTO.
- Flat floor platform Operator Station

For even greater productivity a range of optional equipment is available. For full details please consult your local Massey Ferguson dealer.