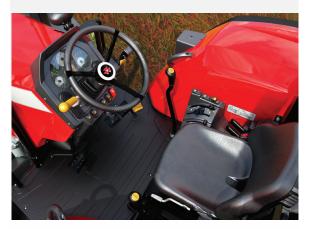

## **Key features**

- ROPS and Canopy
- 58 I/min hydraulic pump flow
- 1 spool valve standard
- 540 independent PTO.
- Flat floor platform Operator Station

For even greater productivity a range of optional equipment is available. For full details please consult your local Massey Ferguson dealer.