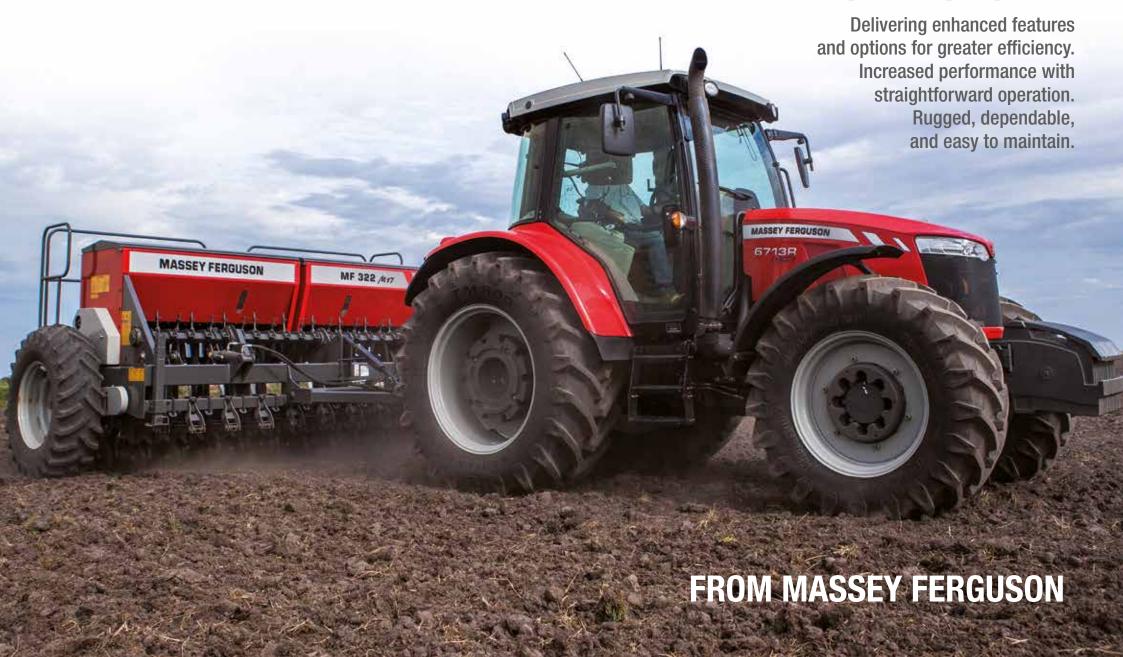

# MF 6700R

- 3 NEW Models 112 132hp (83 - 98kW) from AGCO Power **four Cylinder Engines**
- Dyna-4 16 x 16 Semi-powershift **Transmission**
- Heavy Duty 4WD Front Axle

### **Key features**

- 110 I/min CCLS Hydraulic System
- 5200kg Lift Capacity with ELC
- 2 Auxiliary Hydraulic Valves
- 3 Speed IPTO 540 / 540e / 1000 revs/min
- Flat Floor Cab with Air Conditioning
- Auto Guide Option