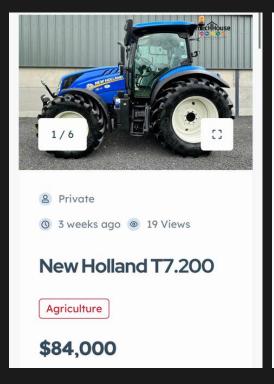

you are a dealer and 'private' if you are not a dealer.



## HOW TO LIST WITH US

**Register** a profile with us and login to www.mechhousetrader.com. Populate the form with your **information** and **contact details**.

You can select what kind of item you would like to list. You will be sent to a page that has the open field for you to fill in.

We need as much information as you can provide such as:

-Horse Power

-Hours

-Model Number

-Specs of the machine

and high quality images in a JPEG format that is under 2MB large

(the field will highlight in red should your image be too big)

**Submit** your listing request and our moderators will check and either approve or deny your request based on the images and information provided. And then your listing will be **LIVE** 

## EXAMPLE







**WWW.MECHHOUSETRADER.COM**