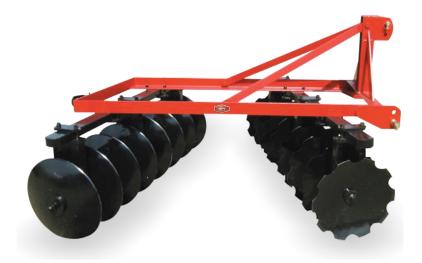

## AOFL SERIES (LIGHT DUTY)

**Light Duty** 

**Mixing Residue** 

Three-point Linkage

This series of Offset Disc Harrows are soil-tillage machines which are mounted on the tractor's universal three-point linkage system. This light duty type Offset is available in a range of sizes from 10 - 16 discs with a working depth of 75 - 100mm. This machine has adjustable disc gangs and is used for leveling and weed control.

| STOCK CODE            | AOFL 10    | AOFL 12    | AOFL 14    | AOFL 16    |
|-----------------------|------------|------------|------------|------------|
| NUMBER OF DISCS       | 10         | 12         | 14         | 16         |
| TOTAL WORKING WIDTH   | 1 100mm    | 1 350mm    | 1 600mm    | 1 850mm    |
| WORKING DEPTH         | 75 - 100mm | 75 - 100mm | 75 - 100mm | 75 - 100mm |
| ADJUSTABLE DISC GANGS | ADJUSTABLE | ADJUSTABLE | ADJUSTABLE | ADJUSTABLE |
| DISC DIAMETER         | 510mm      | 510mm      | 510mm      | 510mm      |
| REQUIRED POWER        | 35kW       | 40kW       | 45kW       | 50kW       |