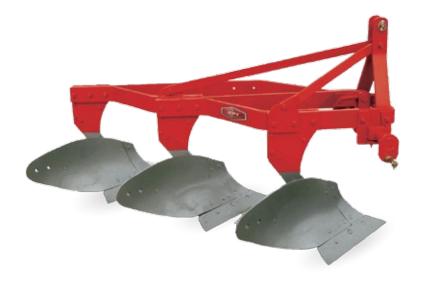

## MOULDBOARD FRAME PLOUGH

**Adjustable Spacing** 

Three-point Linkage

**Rugged Construction** 

This primary soil tillage machine is mounted on the tractor's universal three-point linkage system, for easy transport. The tower of the plough has been constructed from 100 x 25mm flat bar and bent to certain angles to absorb stress while ploughing. The mouldboard frame plough comes in various sizes ranging from 2 - 4 furrow with working widths from 350 - 400mm. This is a primary soil tillage machine.

| STOCK CODE                                                              | RPG 2       | RPG 3       | RPG 4       |
|-------------------------------------------------------------------------|-------------|-------------|-------------|
| ТҮРЕ                                                                    | 2-FURROW    | 3-FURROW    | 4-FURROW    |
| WORKING DEPTH                                                           | 200 - 300mm | 200 - 300mm | 200 - 300mm |
| WORKING WIDTH                                                           | 350 - 400mm | 350 - 400mm | 350 - 400mm |
| REQUIRED POWER                                                          | 30 - 35kW   | 45 - 50kW   | 55 - 60kW   |
| Manufacturer reserves the rights to change the above without any notice |             |             |             |