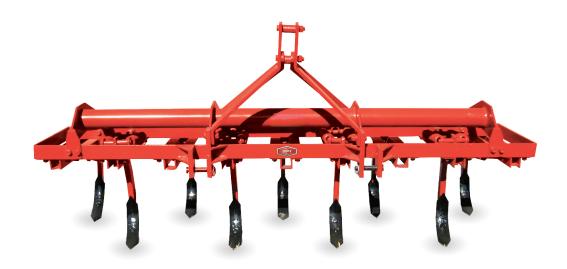

## **OTMA TILLER**

**Easily Operated** 

**Spring-loaded Tines** 

**Seedbed Preperation** 

The OTMA tiller is a double coil spring-loaded tine which is fitted with a reversible chisel point. The spring-loaded action allows one to work in rocky and harder soil conditions. Ideal for aerating grass pastures and loosening soil up to 200mm deep. The OTMA tiller can also be used to cultivate weeds and make seedbeds. When tines encounter obstructions under the ground the tine will disengage and reengage once it has passed over the obstruction.

| STOCK CODE                                                               | MOT 7      | <b>MOT</b> 9 | MOT 13     |
|--------------------------------------------------------------------------|------------|--------------|------------|
| NUMBER OF TINES                                                          | 7          | 9            | 13         |
| TOTAL WIDTH                                                              | 1 850mm    | 2 200mm      | 3 000mm    |
| WORKING DEPTH                                                            | 50 - 200mm | 50 - 200mm   | 50 - 200mm |
| WORKING WIDTH                                                            | 1 650mm    | 2 000mm      | 2 800mm    |
| SPACE BETWEEN TINES                                                      | ADJUSTABLE | ADJUSTABLE   | ADJUSTABLE |
| TINE LENGTH                                                              | 350mm      | 350mm        | 350mm      |
| REQUIRED POWER                                                           | 35 - 40kW  | 45 - 50kW    | 55 - 60kW  |
| Manufacturer reserves the rights to change the above without any notice. |            |              |            |